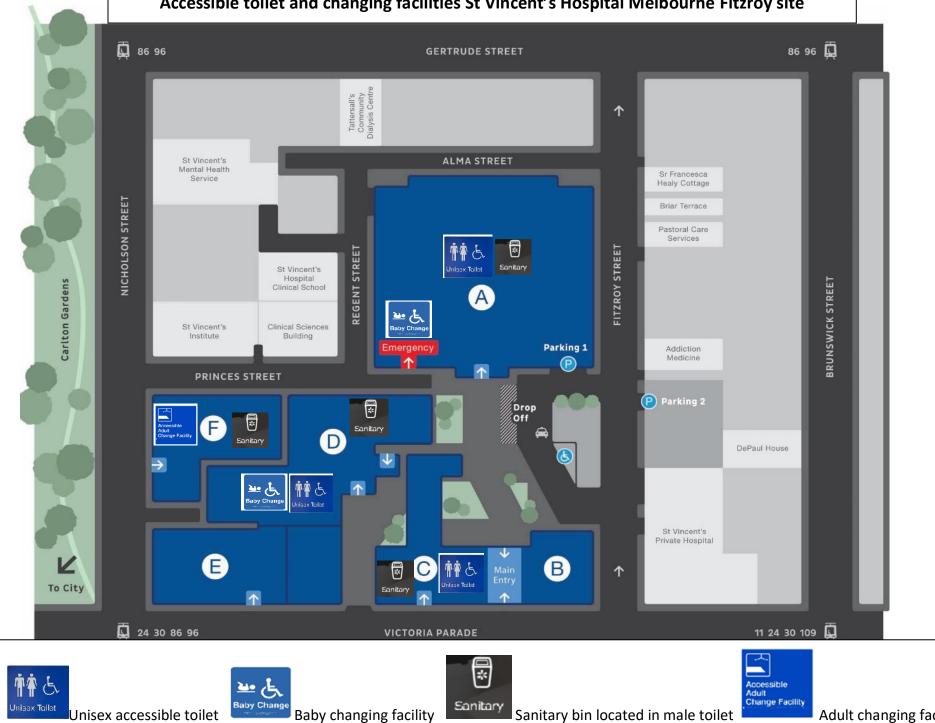

## Accessible toilet and changing facilities St Vincent's Hospital Melbourne Fitzroy site

Adult changing facility

| Building | Level       | General location                           | Unisex        | Sanitary             | Change facility                        | Accessible                                                   |
|----------|-------------|--------------------------------------------|---------------|----------------------|----------------------------------------|--------------------------------------------------------------|
|          |             |                                            | Unisse Tollar | bin<br>R<br>Sanitary | Accessible<br>Adut<br>Change Pacility  |                                                              |
| A        | Ground      | Emergency waiting room area                |               |                      | Buby Change                            | Locked, see reception for access                             |
|          |             | Male toilet near first waiting room        | $\otimes$     |                      | $\otimes$                              | 8                                                            |
|          | Floors 4-10 | Near entrance to West side ward            |               |                      | $\otimes$                              | Standard wheelchair accessible width, push entry             |
| C        | Basement    | Near MRI                                   | 0             | 0                    | 8                                      | Standard wheelchair accessible width, slide for entry        |
|          | Ground      | Next to Coba cafe/News<br>agency           | <b>S</b>      | <b>Ø</b>             | Ray Change                             | Standard wheelchair accessible width, slide for entry        |
|          |             | Male toilet near Coba<br>cafe/ News agency | 8             | <b>Ø</b>             | 8                                      | 8                                                            |
|          | Two         | Opposite Heart centre                      |               |                      | 8                                      | Standard wheelchair accessible width, push entry             |
|          | Three       | Next to Hand Surgery clinic                | <b>I</b>      | 0                    | $\bigotimes$                           | Standard wheelchair accessible width, push entry             |
| D        | Ground      | Near stairs/Green clinic                   | 0             |                      | $\otimes$                              | Standard wheelchair accessible width, push entry             |
|          |             | Male toilet near stairs/<br>Green clinic   | $\otimes$     | 0                    | $\bigotimes$                           | $\otimes$                                                    |
|          | One         | In Barbara Walker Centre                   | 0             | <b>Ø</b>             | Baby Change                            | Standard wheelchair accessible door, push entry              |
| F        | One         | Next to Sleep<br>centre/Respiratory        |               | <b>S</b>             | Accessible<br>Adult<br>Change Facility | Oversize wheelchair accessible width, push button entry/exit |